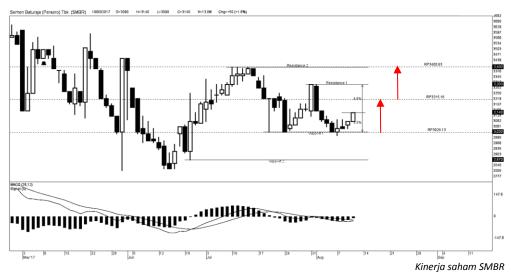

### Highlight

Kinerja saham SMBR cenderung menguat setelah berada pada potensi *reversal* atau perbalikan arah setelag menguji harga 3.090, Potensi tersebut disertai dengan kinerja SMBR yang berada dalam kisaran garis *support* dengan trend menguat dalam jangka pendek hingga jangka menengah

#### Support & Resistance saham SMBR