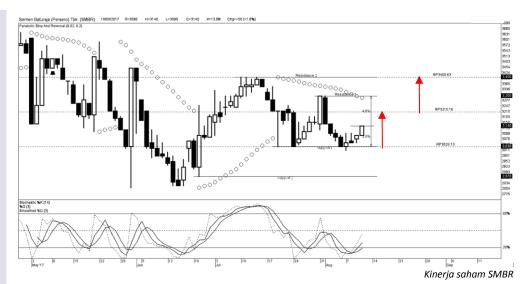

### Highlight

Kinerja saham SMBR cenderung menguat setelah berada pada potensi *reversal* atau perbalikan arah setelag menguji harga 3.090, Potensi tersebut disertai dengan kinerja SMBR yang berada dalam kisaran garis *support* dengan trend menguat dalam jangka pendek hingga jangka menengah

#### Support & Resistance saham SMBR